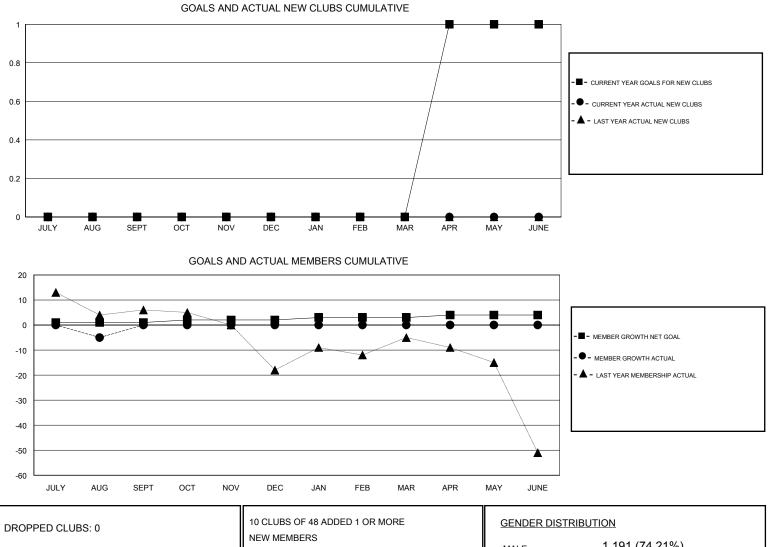

## District 27 D2

Results as of: 8/31/2019

| GMT:                  |               | L         | OCATION WISCONSI | N                     |                           |                         | GMT CA                                             |  |
|-----------------------|---------------|-----------|------------------|-----------------------|---------------------------|-------------------------|----------------------------------------------------|--|
|                       | Club          | S         |                  | Members               |                           |                         |                                                    |  |
| RESULTS FOR 2019-2020 |               |           |                  | RESULTS FOR 2019-2020 |                           |                         |                                                    |  |
| QUARTER               | NEW CLUB GOAL | NEW CLUBS | DROPPED CLUBS    | QUARTER               | MEMBER GROWTH NET<br>GOAL | MEMBER GROWTH<br>ACTUAL | DROPPED<br>MEMBERS ACTUAL<br>(including transfers) |  |
| JULY/AUG/SEPT         | 0             | 0         | 0                | JULY/AUG/SEPT         | 1                         | 22                      | 24                                                 |  |
| OCT/NOV/DEC           | 0             | 0         | 0                | OCT/NOV/DEC           | 1                         | 0                       | 0                                                  |  |
| JAN/FEB/MAR           | 0             | 0         | 0                | JAN/FEB/MAR           | 1                         | 0                       | 0                                                  |  |
| APR/MAY/JUNE          | 1             | 0         | 0                | APR/MAY/JUNE          | 1                         | 0                       | 0                                                  |  |

|                 | GENDER DISTRIBUTION                                             |                                                                                              |                                                                                                                                                           |
|-----------------|-----------------------------------------------------------------|----------------------------------------------------------------------------------------------|-----------------------------------------------------------------------------------------------------------------------------------------------------------|
| NEW MEMBERS     | MALE                                                            | 1,191 (74.21%)                                                                               |                                                                                                                                                           |
|                 | FEMALE                                                          | 414 (25.79%)                                                                                 |                                                                                                                                                           |
|                 |                                                                 |                                                                                              |                                                                                                                                                           |
|                 | TOTAL FAMILY UNIT MEMBERS<br>FAMILY MEMBERS PAYING HALF<br>DUES |                                                                                              | 363                                                                                                                                                       |
| MEMBERSHIP DATA |                                                                 |                                                                                              | 100                                                                                                                                                       |
|                 |                                                                 |                                                                                              | 186                                                                                                                                                       |
|                 |                                                                 |                                                                                              |                                                                                                                                                           |
|                 | NEW MEMBERS                                                     | NEW MEMBERS MALE<br>FEMALE<br>CLICK HERE FOR CUMULATIVE.<br>MEMBERSHIP DATA FAMILY MEMBERS F | NEW MEMBERS MALE 1,191 (74.21%)   FEMALE 414 (25.79%)   CLICK HERE FOR CUMULATIVE. TOTAL FAMILY UNIT MEMBERS   MEMBERSHIP DATA FAMILY MEMBERS PAYING HALF |